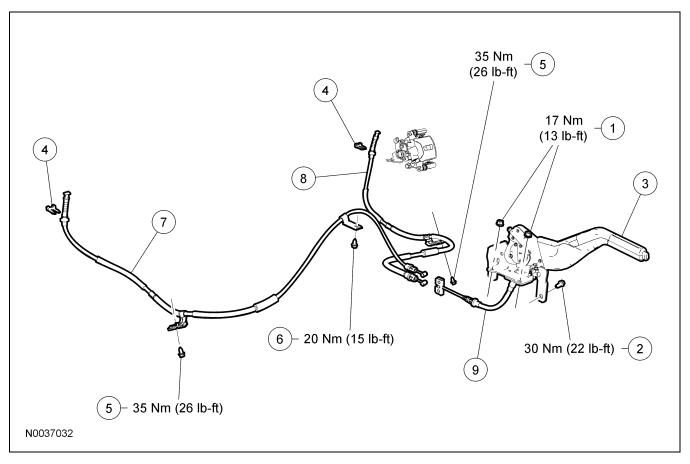

## Parking Brake — Exploded View

| Item | Part Number | Description                                      |
|------|-------------|--------------------------------------------------|
| 1    | N804796     | Parking brake control nuts (2 required)          |
| 2    | W704911     | Parking brake control bolt (2 required)          |
| 3    | 2780        | Parking brake control                            |
| 4    | 2860        | Parking brake cable retaining clips (2 required) |
| 5    | N802191     | Parking brake cable bracket bolts (LH/RH)        |
| 6    | N802191     | Parking brake cable crossmember bracket bolt     |

| Item | Part Number | Description                              |
|------|-------------|------------------------------------------|
| 7    | 2A635       | Rear parking brake cable (RH)            |
| 8    | 2A823       | Rear parking brake cable (LH)            |
| 9    |             | Front parking brake cable (part of 2780) |